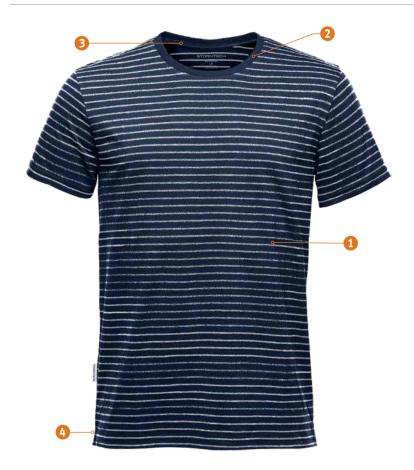

# Railtown Crew Neck Tee

Always in mode, always a fundamental style staple. This tee is eternal for good reason; it is versatile, comfortable, and eager to help you tick off your casual summer to-do list. The Railtown Crew Neck Tee, with its taped neck and shoulder seams and subtle hem side slits exudes a calm air, while the arresting design of the UPF fabric will make you a stand-out presence.

## **FEATURES**

- UPF rating 50+
- 2 1x1 rib crew neck
- **3** Taped neck and shoulder seams
- 4 Hem side slits