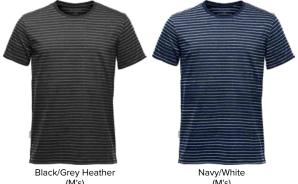

al style staple. This tee is eternal for good reason; it is versatile, comfortable, and eager to help you tick off your casual summer to-do list. The Railtown Crew Neck Tee, with its taped neck and shoulder seams and subtle hem side slits exudes a calm air, while the arresting design of the UPF fabric will make you a stand-out presence.

## **FEATURES**

- UPF rating 50+
- 2 1x1 rib crew neck
- **3** Taped neck and shoulder seams
- 4 Hem side slits

#### **FABRICATION**

60% cotton, 40% polyester single jersey, 4.42oz/yd<sup>2</sup> (USA) / 150gsm (CDN)

**MEN'S SIZING** S-3XL WOMEN'S SIZING XS-2XL

#### **CARTON SPECIFICATIONS**

MEN'S Dimensions: 30cm W x 40cm H x 60cm L

> 17kg Carton Qty: 80

WOMEN'S Dimensions: 30cm W x 40cm H x 60cm L

Mass: 15kg Carton Qty: 90



# **COLOURWAYS:**







## SIZING:

| MEN'S                                              | s     | М     | L     | XL    | 2XL   | 3XL   | 4XL   | 5XL   |
|----------------------------------------------------|-------|-------|-------|-------|-------|-------|-------|-------|
| 1/2 Chest Width (25mm below armhole, flat measure) | 49.00 | 52.50 | 56.50 | 61.50 | 66.50 | 72.00 | 77.00 | 82.00 |
| Front Length (HSP to finished hem)                 | 70.00 | 72.50 | 75.00 | 77.50 | 80.00 | 81.50 | 82.50 | 84.00 |
| Sleeve Length (CB neck to SP, to cuff) short       | 40.50 | 42.00 | 44.50 | 47.00 | 48.50 | 49.50 | 50.00 | 51.00 |
| WOMEN'S                                            | xs    | S     | М     | L     | XL    | 2XL   |       |       |
| 1/2 Chest Width (25mm below armhole, flat measure) | 44.50 | 47.00