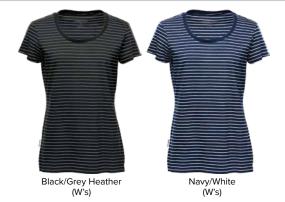

tyle staple. This tee is eternal for good reason; it is versatile, comfortable, and eager to help you tick off your casual summer to-do list. The Railtown Crew Neck Tee, with its taped neck and shoulder seams and subtle hem side slits exudes a calm air, while the arresting design of the UPF fabric will make you a stand-out presence.

## **FEATURES**

- UPF rating 50+
- 2 1x1 rib crew neck
- **3** Taped neck and shoulder seams
- 4 Hem side slits

#### **FABRICATION**

60% cotton, 40% polyester single jersey, 4.42oz/yd<sup>2</sup> (USA) / 150gsm (CDN)

**MEN'S SIZING** S-3XL WOMEN'S SIZING XS-2XL

#### **CARTON SPECIFICATIONS**

MEN'S Dimensions: 30cm W x 40cm H x 60cm L

> 17kg Carton Qty: 80

WOMEN'S Dimensions: 30cm W x 40cm H x 60cm L

Mass: 15kg Carton Qty: 90



# **COLOURWAYS:**







## SIZING:

| MEN'S                                              | s     | М     | L     | XL    | 2XL   | 3XL   | 4XL   | 5XL   |
|----------------------------------------------------|-------|-------|-------|-------|-------|-------|-------|-------|
| 1/2 Chest Width (25mm below armhole, flat measure) | 49.00 | 52.50 | 56.50 | 61.50 | 66.50 | 72.00 | 77.00 | 82.00 |
| Front Length (HSP to finished hem)                 | 70.00 | 72.50 | 75.00 | 77.50 | 80.00 | 81.50 | 82.50 | 84.00 |
| Sleeve Length (CB neck to SP, to cuff) short       | 40.50 | 42.00 | 44.50 | 47.00 | 48.50 | 49.50 | 50.00 | 51.00 |
| WOMEN'S                                            | xs    | S     | М     | L     | XL    | 2XL   |       |       |
| 1/2 Chest Width (25mm below armhole, flat measure) | 44.50 | 47.00 | 4